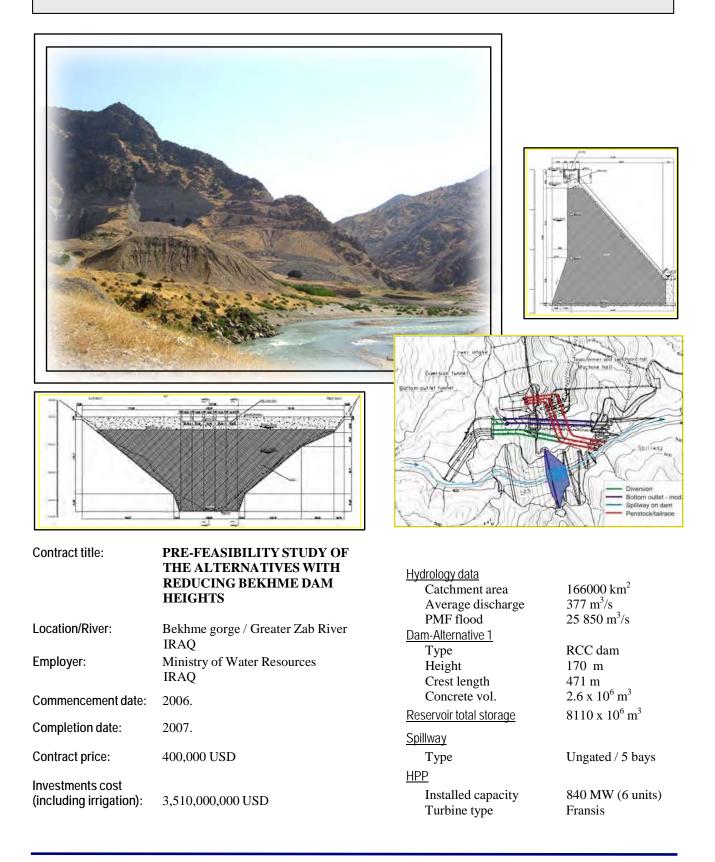

se of assessment the project economic and financial viability today, and to provide and overview of possible issues in the financing of such a multipurpose project. This analysis integrates economical, financial, institutional, technical, sociological and environmental considerations.

In this project more than 500 million USD is already invested and the total remaining works amount 4,400 million USD. Performed analyses shows that this project is both economically and financially feasible.

The Services Provided:

- Identifying, evaluating and comparing economic costs and analysing sensitivities;
- Analyses of HPP production effects;
- Analyses of irrigation effects;
- Economical evaluation of project;
- Financial evaluation of project.

#### ALTERNATIVES WITH REDUCING BEKHME DAM HEIGHTS





Description of the Project: The commencement of Bekhme Dam Project construction, based on original EPDC (Japan) project started in 1986. The works were suspended in 1990. Since than, a lot of villages have been founded in the area envisaged for the impoundment, so resettlement of the villagers became a serious issue. Due to that reason, an analysis of alternatives with reduced dam heights was performed.

A pre-feasibility study of four alternative technical solutions was done. Two dam types – RCC and fill dam type – as well as two maximum impoundment levels (reduction from 599 m a.s.l. to 550 m a.s.l. and to 517 m a.s.l.) were analyzed. Proposed technical solutions incorporated more than 90 % of already executed constructions at the dam site. For each alternative, construction costs an