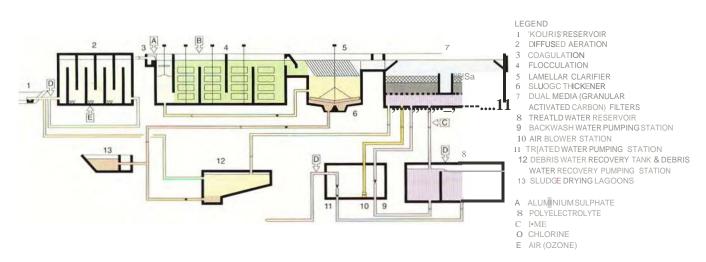

|                                          |                                                               |                 |

Wells

### Limassol Plant Serving Limassol, Cyprus



#### PURPOSE

Treatment of water from the 'Kouris' reservoir for potable water supply to the City or Limassol. Removal of organic and mineral suspended matter. iron. manganese and asbestos. followed by disinfection of water.

#### PLANT CHARACTERISTICS

Nominal Plant capacity 3500 m3fh; first phase 1750 m3fh.

Aeration: diffused air. nominal retention time 6 min.

Blowers: phase 1 - 170 m3Jh (2+1); provision for ozone application.

Coagulation: through hydraulic jump.

Flocculation: three steps with variable speed mixers. total retention time of 20 minutes.

Sedimentation: three lamellar clarifiers (phase 1). nominal surlace load 1,2 m/h; integrated sludge thickeners; sludge recirculation to rapid mixing compartment.

Chemical storage and dosing facilities lor aluminium sulphate. polyele