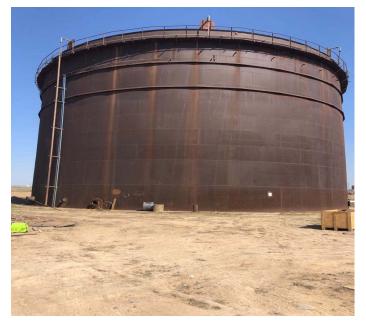

, detail design, tender document for rail loading facility, work includes design of storage tanks, pump station, flow meters, rail loading arms. All civil, piping, mechanical, electrical, SCADA, detail drawing, specifications, data sheets, procurement package...etc.

Work started in July 2020 and completed in April 2021.





## Refurbishment of 11,000 M3 Tanks at Qaiyarah Refinery

### QAIYARAH OILFIELD

• Refurbishment of 11,000 M3 Tanks at Qaiyarah Refinery

Semi finished two float roof crude oil tanks, works include Technical evaluation of tank integrity, design and construction of float roof Rim Seal, fire fighting and foam system, tank nozzels, earthing system, lightening, lights, radar level, mixers, heaters, hydrostatic testing and painting.

Work started in Feb 2021 and ongoing.







### Mechanical Works at Qaiyarah Refinery

### QAIYARAH OILFIELD

 Fabrication, installation of North Degassing station, piping and Mechanical. Works Include crude oil piping, Naphtha Decanting Facility, Naphtha Transfer Facility, Modification on Existing Tanks, Installation of Pumps, Fire Fighting Network.
 Work started in July 2020 and completed in March 2021.





## Zubair Oil Field Development Project Iraq

## voltec Zubair Oil Field Development Project



# voltec Zubair Oil Field Development Project

### **Project Highlights:**

- Client: ENI IRAQ
- Contractor: Weatherford Oil Tools Middle East
- Year: 2014 ongoing
- Project: Zubair Oil Field Initial Production Facilities (Zubair and Rafidiya)
- Scope of Work: Complete electrical and instrumentation works
  - $\rightarrow$  16