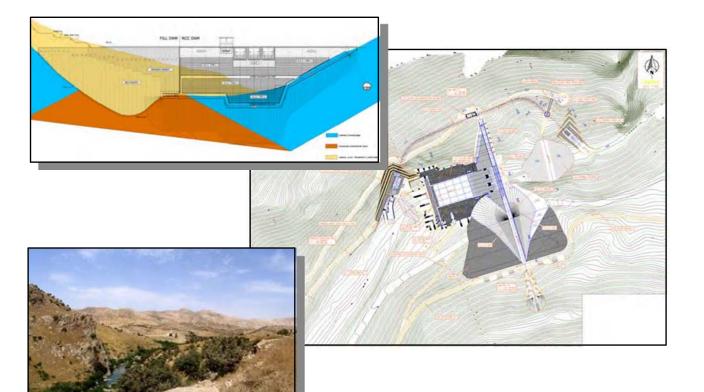

### 7) Iraq

- Nassiriya Water Treatment Plant Design and Engineering.
- Makhool Dam Evaluation of Feasibility Study.
- Kerkh WWTP Rehabilitation.
- Diwaniya WWTP Rehabilitation.
- Zaafaraniya Waste Water Pumping Station Design and Build.
- Shariq Dijlah Water Intake- Detailed Design and Put in Operation.
- Azmar Tunnel Design and Supervision
- Sarchinar Power Station , Design & Built
- Tasluja-Taq Taq 132 KV overhead line design.
- Sulaimaniyah University power station, Design & Built
- Samawa Electricity Network Study, load analysis, substation upgrade, Network GIS
- Kut Electricity Network Study, load analysis, substation upgrade, Network GIS
- Airport Cargo Village design and supervision
- Zubair & Rafidhiya Oilfield development projects
- Electrical, Mechanical, Instrument and control commissioning support at West Qurna 1
- Electrical & Instrumentation Supply & Installation and Commissioning Works for Crude Oil Blending, Degassing Project at Qaiyarah Oilfield
- Water Supply Improvement project in Kurdistan Region package II
- Khor Al-Zubair Power Station Rehabilitation Of Gas Turbines