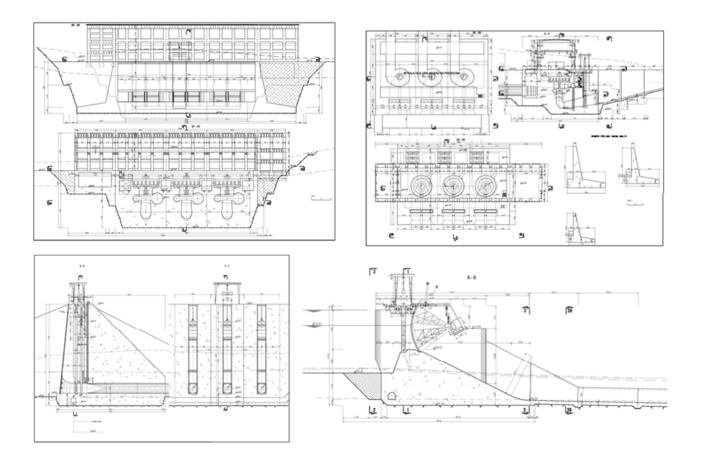

|
| Contract price:    | 1,485,840 USD                             |
| Investments cost:  | 1,050,000,000 USD                         |
|                    |                                           |

| Hydrology data    |
|-------------------|
| Catchment area    |
| Average discharge |
| PMF flood         |
| Dam               |
| Туре              |

Height Crest length Embankment vol. Concrete vol. Reservoir total storage

### <u>Spillway</u>

Туре

1850 km<sup>2</sup> 217 m<sup>3</sup>/s 8700 m<sup>3</sup>/s

Fill dam with central clay core and concrete gravity part 90 m 1900 m  $14 \times 10^6 \text{ m}^3$  $0.54 \times 10^6 \text{ m}^3$ 2858 x  $10^6 \text{ m}^3$ 

Gated (radial gates) / 3 bays

#### Нрр

Installed Capacity

(270 MW, 3 Unit)

Turbine Type Fransis



#### Description of the Project:

Location of designed Taq-Taq Dam is on river Lesser Zab, some 5 km upstream from Taq-Taq town in Iraq. Taq-Taq Dam presents the second step on Lesser Zab river, downstream from Dokan Dam and upstream from Dibbis Dam. The main purpose of 2900 x  $10^6$  m<sup>3</sup> large Taq-Taq reservoir is irrigation, regulation of water released from Dokan power station, flood control for downstream area and power generation.

Taq-Taq Dam, 90 m high, is designed as a fill dam with central clay core. It will regulate the river average annual discharge providing the water for irrigation (Kirkuk irrigation system and other downstream consumers). Three gated spillway bays with chute and ski jump bucket have sufficient capacity to convey the maximum designed flood with re