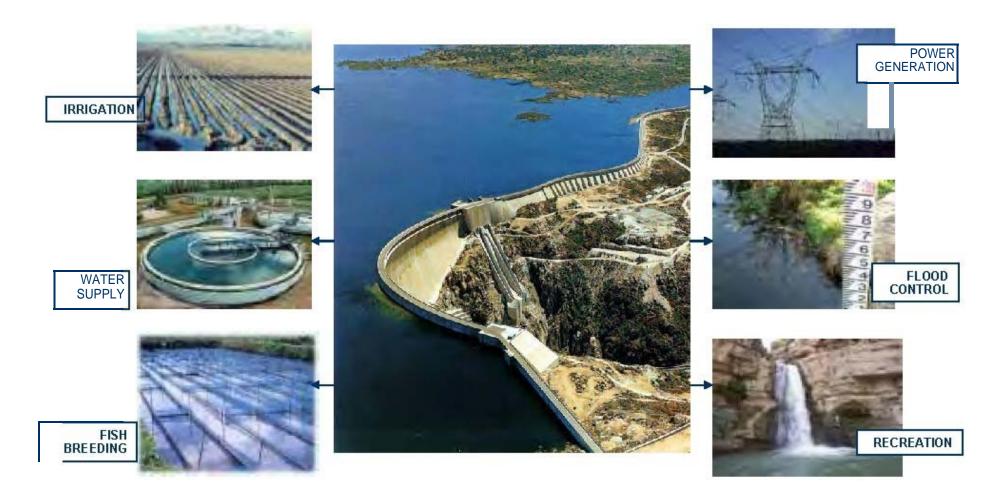

The Group applies these skills to the assessment of a wide range of projects in the environmental and energy sectors, including:

- Water resource and regional development
- Dams and hydroelectric power engineering
- Water & Wastewater treatment
- Land reclamation and irrigation
- Infrastructure and environmental engineering
- Hydropower Plants and electro-mechanical systems
- Oil & Gas
- Electrical Network and Substations

- DAMS

**VOLTEC SELECTED REFERENCES BUILDING & CONSTRUCTIONS** 