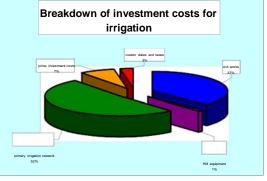

| 1.81                       |
|    | 2 Investment and operating costs +10%         | 10.72% | 2,102,252,546                   | 1.64                       |
|    | 3 Investment and operating costs -10%         | 13.05% | 2,694,950,826                   | 2.01                       |
|    | 4 Alternative TPP, total costs +10%           | 12.93% | 2,934,810,995                   | 1.99                       |
|    | 5 Alternative TPP, fuel costs rise yearly +3% | 13.97% | 5,148,845,212                   | 2.74                       |
|    | 6 Alternative TPP, total costs -10%           | 10.61% | 1,862,392,378                   | 1.63                       |
|    | 7 All costs +28 % and all benefits - 30 %     | 6.00%  | 125,063                         | 1.00                       |





Description of the Project: The Bekhme Dam design was finished and construction begun in 1986, but construction works were suspended in 1991 due to the war. The Updated Planning report and Tender Documentation for continuation of works on this dam were finished in 2006.

This economic and financial evaluation was done in course of assessment the project economic and financial viability today, and to provide and overview of possible issues in the financing of such a multipurpose project. This analysis integrates economical, financial, institutional, technical, sociological and environmental considerations.

In this project more than 500 million USD is already invested and the total remaining works amount 4,400 million USD. Performed analyses shows that this project is both economically an