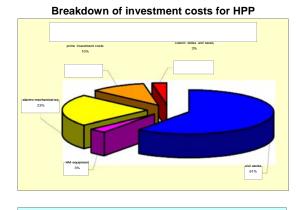

| 1.81                       |
|    | 2 Investment and operating costs +10%         | 10.72% | 2,102,252,546                   | 1.64                       |
|    | 3 Investment and operating costs -10%         | 13.05% | 2,694,950,826                   | 2.01                       |
|    | 4 Alternative TPP, total costs +10%           | 12.93% | 2,934,810,995                   | 1.99                       |
|    | 5 Alternative TPP, fuel costs rise yearly +3% | 13.97% | 5,148,845,212                   | 2.74                       |
|    | 6 Alternative TPP, total costs -10%           | 10.61% | 1,862,392,378                   | 1.63                       |
|    | 7 All costs +28 % and all benefits - 30 %     | 6.00%  | 125,063                         | 1.00                       |





Description of the Project: The Bekhme Dam design was finished and construction begun in 1986, but construction works were suspended in 1991 due to the war. The Updated Planning report and Tender Documentation for continuation of works on this dam were finished in 2006.

This economic and financial evaluation was done in course of assessment the project economic and financial viability today, and to provide and overview of possible issues in the financing of such a multipurpose project. This analysis integrates economical, financial, institutional, technical, sociological and environmental considerations.

In this project more than 500 million USD is already invested and the total remaining works amount 4,400 million USD. Performed analyses shows that this project is both economically