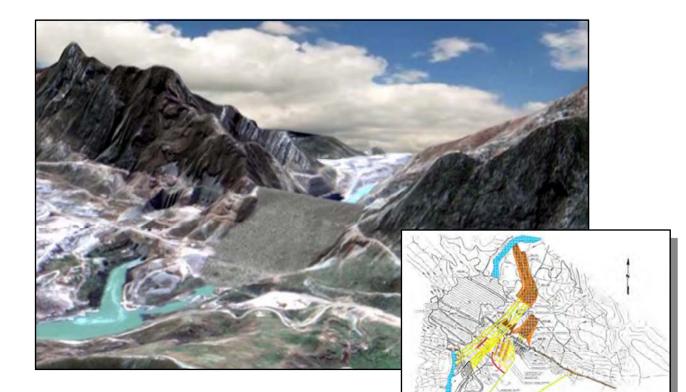

ter demands were estimated in accordance with climatic characteristics, demands of typical crops in the area etc. Irrigation systems and their technical solutions were elaborated and costs and benefits estimated. Economical analyses was preformed and feasibility confirmed.

Additional study was performed to evaluate impact of new irrigation areas on the performance of the Taq-Taq reservoir. Additional water balance simulations indicated that the impact is negligible.

The Services Provided:

- Preparation and analyses of available documents and maps;
- Determination of general layout, and preliminary design of the irrigation systems;
- Implementation of Cost Estimate and Benefit analyses;
- Evaluation of new irrigation systems on original Taq-Taq Dam Project.

#### **BEKHME DAM PROJECT**



| Contract title:    | UPDATING OF PLANNING<br>REPORT & TENDER<br>DOCUMENTS FOR BEKHME<br>DAM |
|--------------------|------------------------------------------------------------------------|
| Location/River:    | Bekhme gorge / Greater Zab River<br>IRAQ                               |
| Employer:          | Ministry of Water Resources<br>IRAQ                                    |
| Commencement date: | 2004.                                                                  |
| Completion date:   | 2005.                                                                  |
| Contract price:    | 1,200,000 USD                                                          |
| Investments cost:  | 3,100,000,000 USD                                                      |

| Hydrology data          |