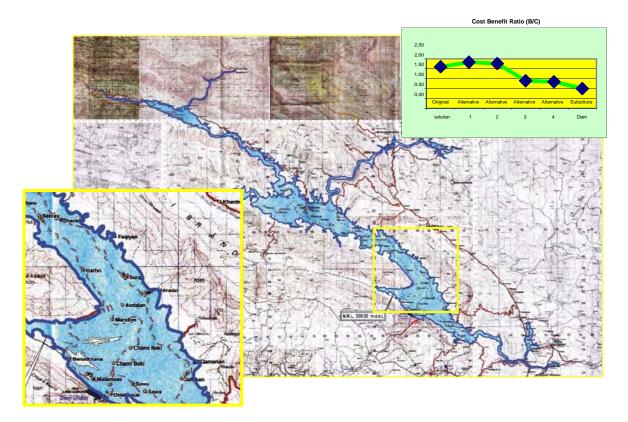

### 6) Algeria

 Environmental Impact Assessment, Ksar Sebahi – Dam and Irrigation Project.

### 7) Iraq

- Nassiriya Water Treatment Plant Design and Engineering.
- Makhool Dam Evaluation of Feasibility Study.
- Kerkh WWTP Rehabilitation.
- Diwaniya WWTP Rehabilitation.
- Zaafaraniya Waste Water Pumping Station Design and Build.
- Shariq Dijlah Water Intake- Detailed Design and Put in Operation.
- Azmar Tunnel Design and Supervision
- Sarchinar Power Station , Design & Built
- Tasluja-Taq Taq 132 KV overhead line design.
- Sulaimaniyah University power station, Design & Built
- Samawa Electricity Network Study, load analysis, substation upgrade, Network GIS
- Kut Electricity Network Study, load analysis, substation upgrade, Network GIS
- Airport Cargo Village design and supervision
- Zubair & Rafidhiya Oilfield development projects
- Electrical, Mechanical, Instrument and control commissioning support at West Qurna 1
- Electrical & Instrumentation Supply & Installation and Commissioning Works for Crude Oil Blending, Degassing Project at Qaiyarah Oilfield
- Water Supply Improvement project in Kurdistan Region package II
- Khor Al-Zubair Power Station Rehabilitation Of Gas Turbines