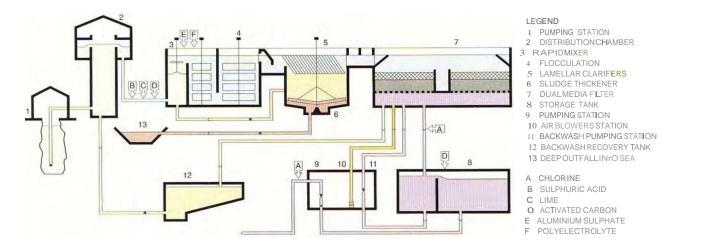

Coagulation: through hydraulic jump.

Flocculation: three steps with variable speed mixers. total retention time of 20 minutes.

Sedimentation: three lamellar clarifiers (phase 1). nominal surlace load 1,2 m/h; integrated sludge thickeners; sludge recirculation to rapid mixing compartment.

Chemical storage and dosing facilities lor aluminium sulphate. polyelectrolyte.lime, and chlorine.

Filtration: six open rap1d gravity sand/anthracite filters (phase 1) each with filtration area of 46m2, nominal filtration rate 8 m/h; constant level control; provision for granular activated carbon application.

Backwash water recovery system.

Sludge dewatering in eight sludge drying lagoons {phase 1).

Treated water reservoir: capacity 10.000 m3.



Wells

### Fonte Gaj Plant Serving Lobin, Croatia



#### PURPOSE

Treatment of Karst spring water for potable water supply of the City of Labin. Removal of organic and mineral suspended matter followed by disinfection of water.

#### PLANT CHARACTERISTICS

Total Plant capacity 1,800 m3fh in 2 phases.

Two intakes.

Two pumping stations: first two pumps - capacity 360 m3fh each; second two pumps - capacity 1,180 m3/h each Coagulation rapid propeller type mixer

Flocculation: two steps with variable speed mixers, total retention time 16 minutes.

Sedimentation: two lamellar clarifiers- surface load 18 m/h with integrated sludge thickeners.

Chemical storage and dosing facilities for sulphuric acid, aluminium sulphate, polyelectrolyte, lime, chlorine. Filtration: twelve open rapid gravity sand filters each with filtration area of 26m2; nomin