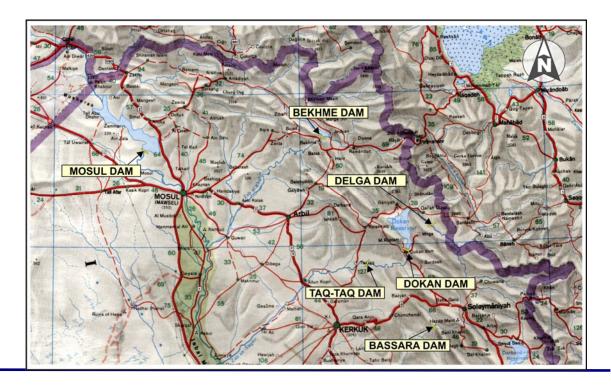

- Preparation of Economic & Financial Analysis at Preliminary & Planning Report stage;
- Establishment of Tendering Procedure and Rendering Assistance to Client during Tendering Procedure.

#### **DELGA DAM and IRRIGATION PROJECT**



Contract title: FEASIBILITY STUDY AND DESIGN FOR DELGA DAM IN PISHDAR DISTRICT/ SULAIMANIYA GOVERNORATE



Delga Dam is located at Lesser Zab River at app. 20 km upstream

of existing Dokan reservoir and app. 26 km from Iranian border line measured along to Lesser Zab River. Dam profile is located app 10 km southeast of Quala Diza town and app 5 km southeast of Nuraddin village. Some 2 km downstream from the dam location Delga village is located. Elevation of this village is about 580 m a.s.l., so Delga Dam and reservoir will not jeopardize this settlement.



Dam site is located app. 20 km upstream from existing Dokan Dam and 25.6 km downstream from Iranian border. The Delga Dam with the crest level of

610.00 m a.s.l. will form a reservoir of sufficient storage for irrigation requirements and energy production. Hydro power plant is proposed to utilize water which will be normally released from the reservoir to the river downstream.

On the basis of detailed geological site investigation concrete gravity dam is proposed.

River diversion during dam construction is proposed to be carried out in phases and for this purpose are designed following temporary structures: one diversion channel and three stages cofferdams. Diversion channel is located in concrete gravity block between spillway and power intake parts in location of future bottom outle