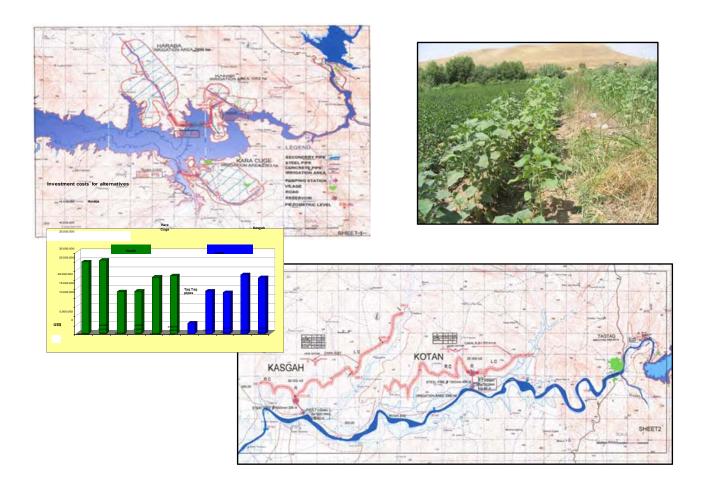

|
| Investments cost:  | 1,050,000.00 USD                                                                |
|                    |                                                                                 |

Hydrology data Catchment area Average discharge PMF flood Dam Type

Height Crest length Embankment vol. Concrete vol.. Reservoir total storage

Spillway Type <u>HPP</u> Installed capacity

Turbina type

<u>New irrigation area</u> In reservoir area Downstream of reservoir  $\frac{1850 \text{ km}^2}{217 \text{ m}^3\text{/s}} \\ 8700 \text{ m}^3\text{/s}$ 

Fill dam with central clay core and concrete gravity part 90.0 m 1900 m  $14 \times 10^6 \text{ m}^3$  $0.54 \times 10^6 \text{ m}^3$ 2858 x  $10^6 \text{ m}^3$ 

Gated / 3 bays

270 MW (3 units) Fransis

6300 ha 8965 ha



**Description of the Project:** After construction of the designed Taq-Taq Dam, the area of 90 km<sup>2</sup> will be impounded, and total of 17000 inhabitants will be resettled. In order to mitigate negative effects induced by resettlements and to provide better life conditions possibility of resettlement to the region in the vicinity of the dam and reservoir as well as possibility and feasibility of irrigation of the new area which will be given as compensation was analyzed in the Prefeasibility study.

The appropriate areas for irrigation in the vicinity of dam (8965 ha) and reservoir (6300 ha) were determined based on the available maps and satellite images. Water demands were estimated in accordance with climatic characteristics, demands of typical crops in the area etc. Irrigation