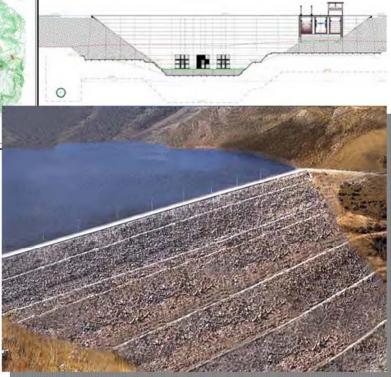

|                                                                                                                                                                                                                                                                          |                                                                        |  |  |  |  |
| A CONTRACT OF A |                                                                                                                                                                                                                                                                          |                                                                        |  |  |  |  |



## VOLTEC SELECTED REFERENCES DAMS

### **TAQ-TAQ DAM PROJECT**





|     | -    | 1 | 12 | TAXAN<br>TAXAN<br>TAXAN<br>TAXAN |
|-----|------|---|----|----------------------------------|
| -11 | R.   | • |    | <br>~                            |
| ¥   | 1.11 |   |    |                                  |

| Contract title: | PLANING REPORT &<br>INVESTIGATION WORKS<br>FOR TAQ-TAQ DAM |
|-----------------|------------------------------------------------------------|
| Location/River: | Tag-Tag town / Lesser Zab                                  |

| Location/River:    | Taq-Taq town / Lesser Zab<br>River – IRAQ |
|--------------------|-------------------------------------------|
| Employer:          | Ministry of Water Resources IRAQ          |
| Commencement date: | 2004.                                     |
| Completion date:   | 2006.