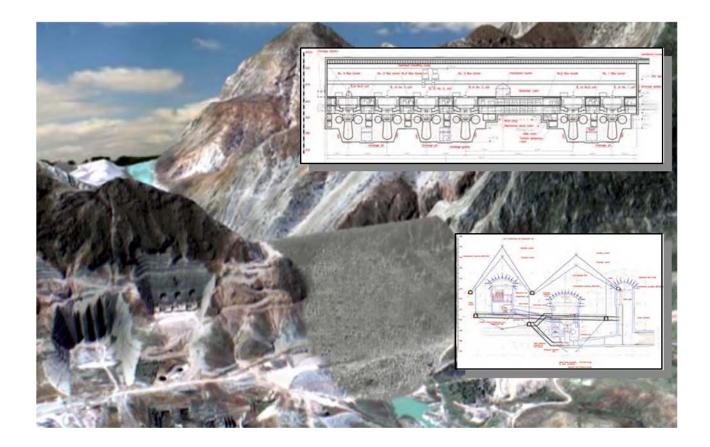

| Height                  | 230 m              |
| length                  | 600 m              |
| Embankment vol.         | 34 x 10            |
| Reservoir total storage | 17000              |
| <u>Spillway</u>         |                    |
| Туре                    | Gated              |
| ••                      | / 3 tun            |
| Capacity:               | 8865 n             |
| HPP                     |                    |
| Installed capacity      | 1500 N             |
| Turbine type            | Fransis            |
| • •                     |                    |

 $\frac{1}{10} \text{ km}^2 + \frac{1}{10} \frac{1}{10}$ 

21

fill dam with al clay core n Crest  $10^{6} \text{ m}^{3}$  $10^{6} \text{ m}^{3}$ 

l (radial gates) nnels m<sup>3</sup>/s

MW (6 units) Fransis



| Description of the Project: | Main purpose of Bekhme Dam Project is power generation, irrigation and flood control.<br>System is composed of the following structures: Rockfill dam; Spillway, Bottom outlet & Diversion tunnels; Water conveyance facilities; Underground power house, Transformer & Switchyard hall.<br>The commencement of Bekhme Dam Project construction, based on original EPDC (Japan) project was in 1986. The works were suspended in 1990, due to Kuwait-Iraq war together with the following UN sanctions and it haven't been continued, yet. The estimation of percentage of completed permanent works, made in 2004, was about 27%.<br>In the light of mentioned above the following Consulting Services within this Contract have been provided: |
|-----------------------------|------------