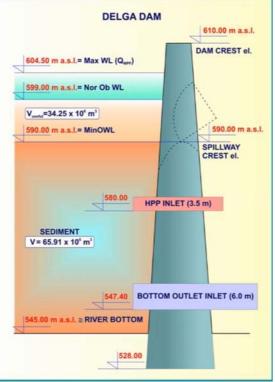

es & HPP at Preliminary with Planning Report & Final Design stage;
- Preparation of Hydrological, Topographical & Geological Study at Preliminary & Planning Report stage;
- Implementation of Earthquake Hazard Study at Planning Report stage;
- Preparation of Environmental Impact Assessment Study at Preliminary & Planning Report stage;
- Implementation of Cost Estimate with Construction Time Schedule at Preliminary with Planning Report & Final Design stage;
- Preparation of Economic & Financial Analysis at Preliminary & Planning Report stage;
- Establishment of Tendering Procedure and Rendering Assistance to Client during Tendering Procedure.

#### **DELGA DAM and IRRIGATION PROJECT**



Contract title: FEASIBILITY STUDY AND DESIGN FOR DELGA DAM IN PISHDAR DISTRICT/ SULAIMANIYA GOVERNORATE



Delga Dam is located at Lesser Zab River at app. 20 km upstream

of existing Dokan reservoir and app. 26 km from Iranian border line measured along to Lesser Zab River. Dam profile is located app 10 km southeast of Quala Diza town and app 5 km southeast of Nuraddin village. Some 2 km downstream from the dam location Delga village is located. Elevation of this village is about 580 m a.s.l., so Delga Dam and reservoir will not jeopardize this settlement.



Dam site is located app. 20 km upstream from existing Dokan Dam and 25.6 km downstream from Iranian border. The Delga Dam with the crest level of

610.00 m a.s.l. will form a reservoir of sufficient storage for irrigation requirements and energy production. Hydro power plant is proposed to utilize water which will be normally released f