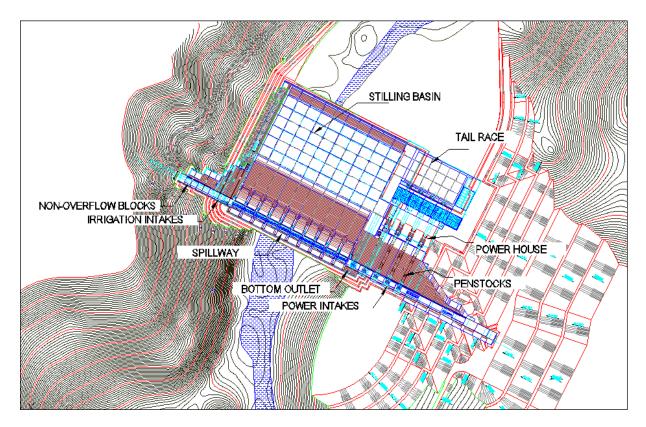

m site is located app. 20 km upstream from existing Dokan Dam and 25.6 km downstream from Iranian border. The Delga Dam with the crest level of

610.00 m a.s.l. will form a reservoir of sufficient storage for irrigation requirements and energy production. Hydro power plant is proposed to utilize water which will be normally released from the reservoir to the river downstream.

On the basis of detailed geological site investigation concrete gravity dam is proposed.

River diversion during dam construction is proposed to be carried out in phases and for this purpose are designed following temporary structures: one diversion channel and three stages cofferdams. Diversion channel is located in concrete gravity block between spillway and power intake parts in location of future bottom outlet.



Delga Dam layout



### VOLTEC ENGINEERING

at 10 MALIK MAHMOUD STREET,305 ROZHHALAT SULAIMANIA, IRAQ

Quality Registrar Systems certify that the management system of the above organization has been audited and found to be in compliance with the QRS & ISO standard requirements for registration of the management system standard detailed below:

### ISO 9001:2015

**Quality Management Systems** 

Scope of work

ENGINEERING DESIGN & CONSTRUCTION OF ELECTRICAL AND MECHANICAL WORK, WATER TREATMENT AND OIL & GAS PROJECT

IAF 28, 34 Certificate No: AQR-10004 Originally Registered: 15 APR 2020 Latest Issue: 17 MAR 2023 Valid up-to: 14 APR 2026

**Quality Registrar Systems** 

UAE OFFICE ADDRESS Quality Registrar Systems Intl. Abu Dhabi, United Arab Emirates

www.qrs-intl.com Tel: 02-3096166



W