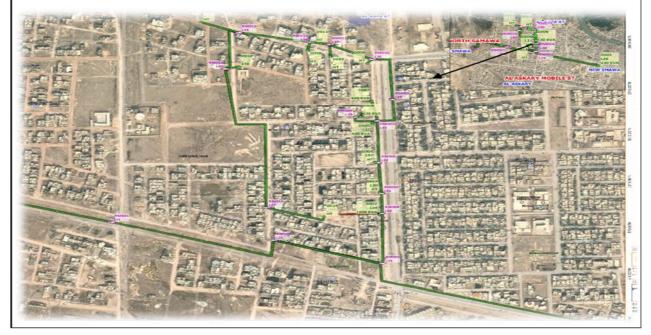

ation & SCADA Engineer                                               |                 |                                     |

Eng Ahmed Jasim- Software Analysis

Eng Shahad Sami- GIS Expert

Narrative Description of Project:

The assignment envisions benchmarking the baseline performance, analyzing the current Infrastructure with the purpose to achieve optimization of the network and also to give recommendations from the perspective of future planning. The scope of work includes voltage studies and load growth studies, network vulnerability studies and improvement measures, network planning and optimization after mapping the network on Digital platform. On the basis of the analysis, recommendations submitted which include Bill of Quantity (BOQ) for proposed network and planning report.



#### Firm's References Relevant Services That Best Illustrate Qualifications

| Assignment Name:                                                 |                                             | Country:                                                               |
|------------------------------------------------------------------|---------------------------------------------|------------------------------------------------------------------------|
| West Qurna – Basrah 35 MW power plant for<br>Degassing Station 7 |                                             |                                                                        |
| Location within Country:<br>Basrah-West Qurna 1                  |                                             | Professional Staff Provided by VOLTEC 5