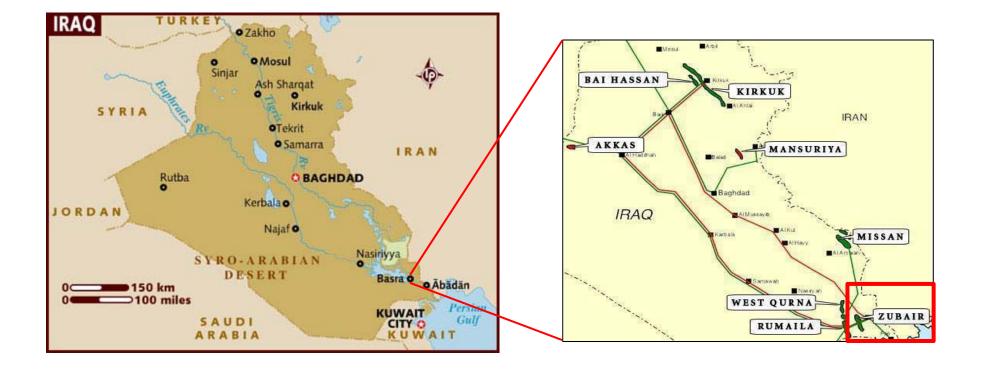

### 7) Iraq

- Nassiriya Water Treatment Plant Design and Engineering.
- Makhool Dam Evaluation of Feasibility Study.
- Kerkh WWTP Rehabilitation.
- Diwaniya WWTP Rehabilitation.
- Zaafaraniya Waste Water Pumping Station Design and Build.
- Shariq Dijlah Water Intake- Detailed Design and Put in Operation.
- Azmar Tunnel Design and Supervision
- Sarchinar Power Station , Design & Built
- Tasluja-Taq Taq 132 KV overhead line design.
- Sulaimaniyah University power station, Design & Built
- Samawa Electricity Network Study, load analysis, substation upgrade, Network GIS
- Kut Electricity Network Study, load analysis, substation upgrade, Network GIS
- Airport Cargo Village design and supervision
- Zubair & Rafidhiya Oilfield development projects
- Electrical, Mechanical, Instrument and control commissioning support at West Qurna 1
- Electrical & Instrumentation Supply & Installation and Commissioning Works for Crude Oil Blending, Degassing Project at Qaiyarah Oilfield
- Water Supply Improvement project in Kurdistan Region package II
- Khor Al-Zubair Power Station Rehabilitation Of Gas Turbines