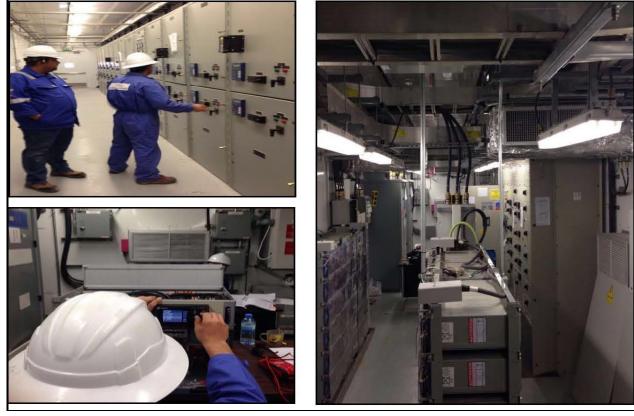

| Completion Date<br>(Month/Year):<br>Ongoing | Approx. Value of Services<br>(in current US\$):<br>4 Million           |
| Name of Associated Firm(s), if any:                              |                                             | No. of Months of Professional Staff<br>Provided by Associated Firm(s): |

Name of Senior Staff (Project Director/Co-ordinator, Team Leader) involved and functions performed: Eng Sinan Said– Project Director Eng Mustafa A. Rasheed –Commissioning Leader Eng Khaldoon Sami- Senior Instruments Engineer Eng Nawar Thamer- Senior Electrical Engineer Eng Ali Jaafar- Mechanical Engineer

Narrative Description of Project:

Electrical, Mechanical, Instrument & control commissioning of the early power solar turbine power generation ,balance of plant.



#### Firm's References Relevant Services That Best Illustrate Qualifications

| Assignment Name:<br>Mussaieb Power Station            |                               | Country:                                                               |
|-------------------------------------------------------|-------------------------------|------------------------------------------------------------------------|
|                                                       |                               | IRAQ                                                                   |
|                                                       |                               |                                                                        |
| Location within Country:                              |