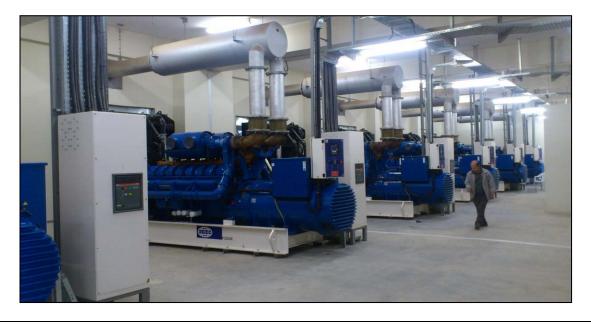

|  |
| Eng Omar Majeed- Senior Design Engineer                                                             |                 |                                                                        |  |
| Narrative Description of Project:                                                                   |                 |                                                                        |  |

Narrative Description of Project:

Supply and installation of 6x2200KVA, F.G.Wilson generators, and the work include the installation and parallel operation to achieve the safe, KVAR/KW load sharing and start/stop load sequences

All control panels wiring and programming (power, data and network) where locally done as standby mode power station.



### Firm's References Relevant Services That Best Illustrate Qualifications

| Assignment Name:                                                                                  |                                  | Country:                       |               |
|---------------------------------------------------------------------------------------------------|----------------------------------|--------------------------------|---------------|
| Samawa Electricity Network Engineering Services                                                   |                                  | IRAQ                           |               |
| Location within Country:                                                                          |                                  | Professional Staff Provide