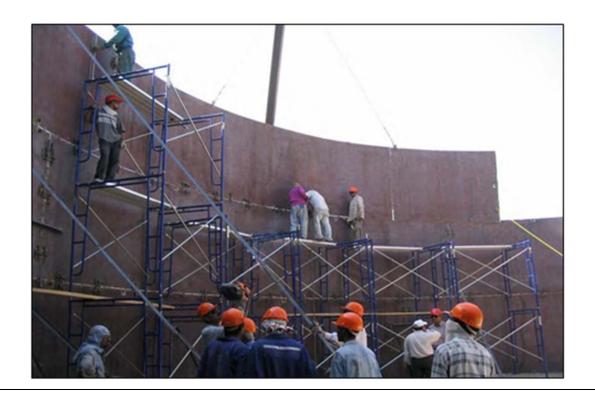

functions performed:                            |
| Eng Sinan Said– Project Director                      |                               |                                                                        |
| Eng Khaldoon Sami- Senior Automation & SCADA Engineer |                               |                                                                        |

Eng Nawar Thamer- Senior Electrical Engineer

Eng Qasim Al Obaidi- Senior Mechanical Engineer

Eng Tariq Bazirgan- Senior Civil Engineer

Narrative Description of Project:

Civil and electro Mechanical Works including 8300m3 concrete casting, design of utilities and piping network, tanks fabrication and installation of 4000m3 and 8000m3 capacity, installation of 10 gas turbine including utilities and polishing unit .



| Assignment Name:                                                                                                                                     |                                | Country:<br>IRAQ                                                       |
|------------------------------------------------------------------------------------------------------------------------------------------------------|--------------------------------|------------------------------------------------------------------------|
| Design of Hydropower generation and 132 KV substation for Taq Taq Dam                                                                                |                                |                                                                        |
| Location within Cou